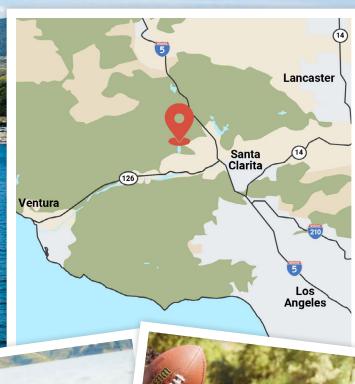

### DIRECTIONS

From Interstate 5 or Highway 101, take Scenic Highway 126 to Piru and go 6 miles north on Piru Canyon Road.

Lace Oliver