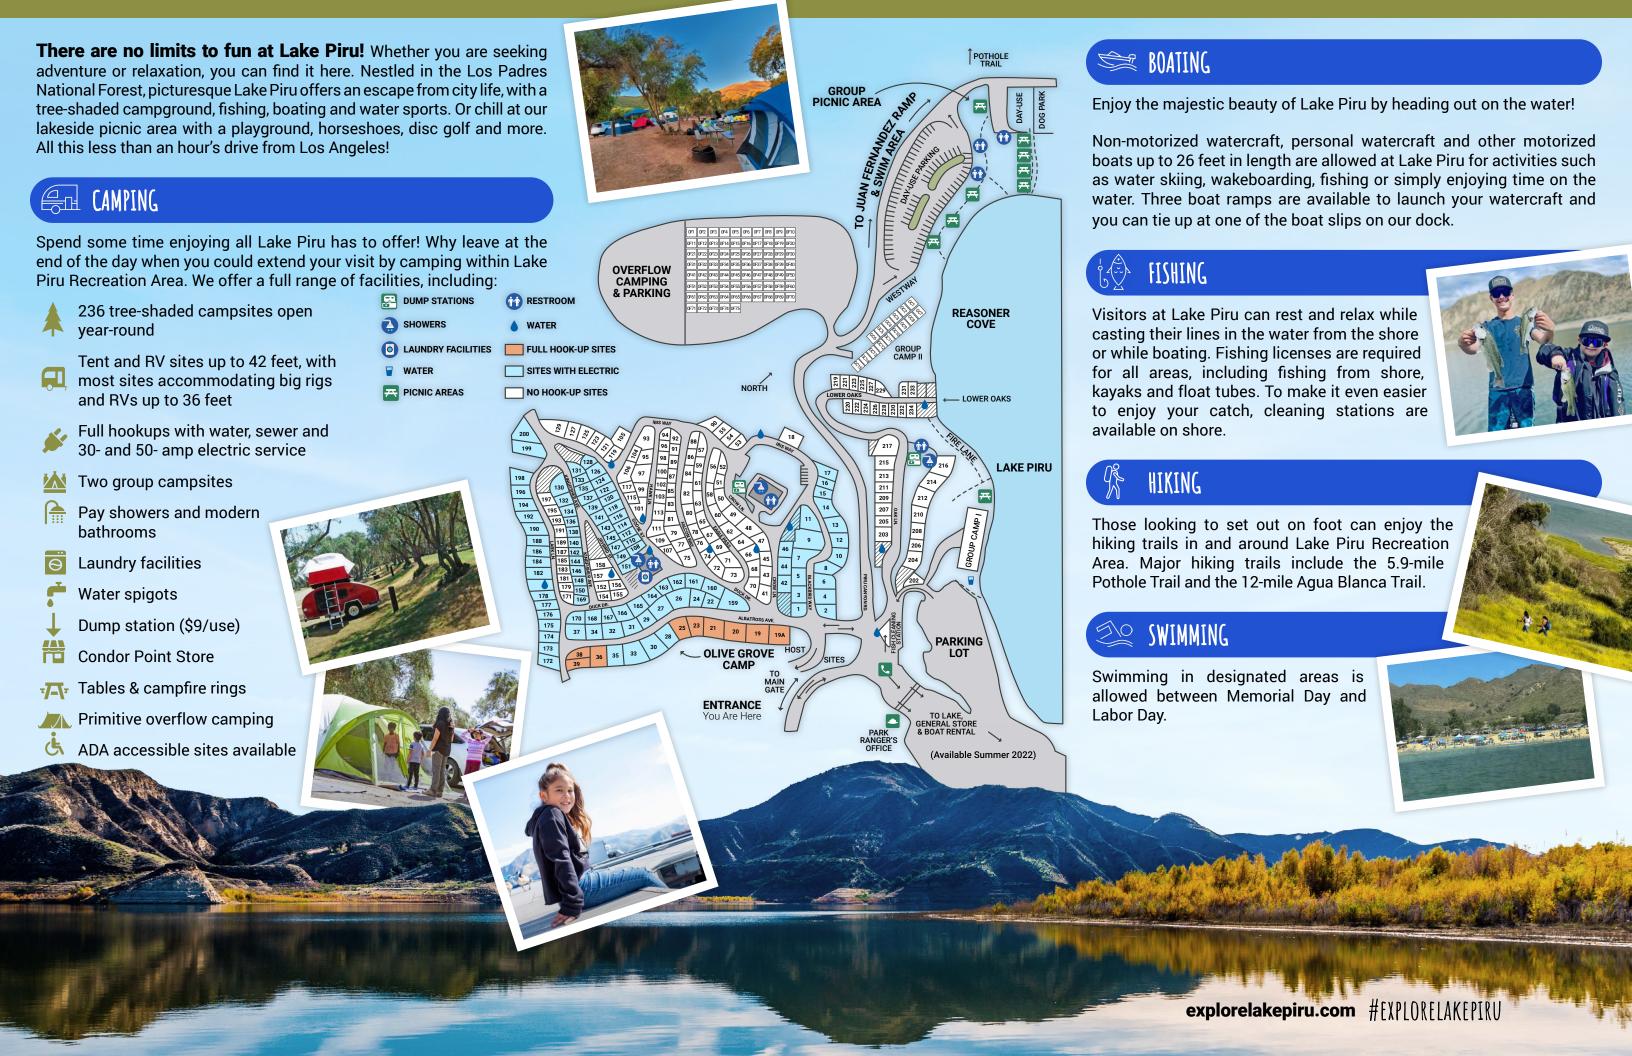

# RESERVATIONS & PARK FEES

Skip the lines and spend more time enjoying Lake Piru Recreation Area! Camping reservations and fee payments can be made online at www.ExploreLakePiru.com.