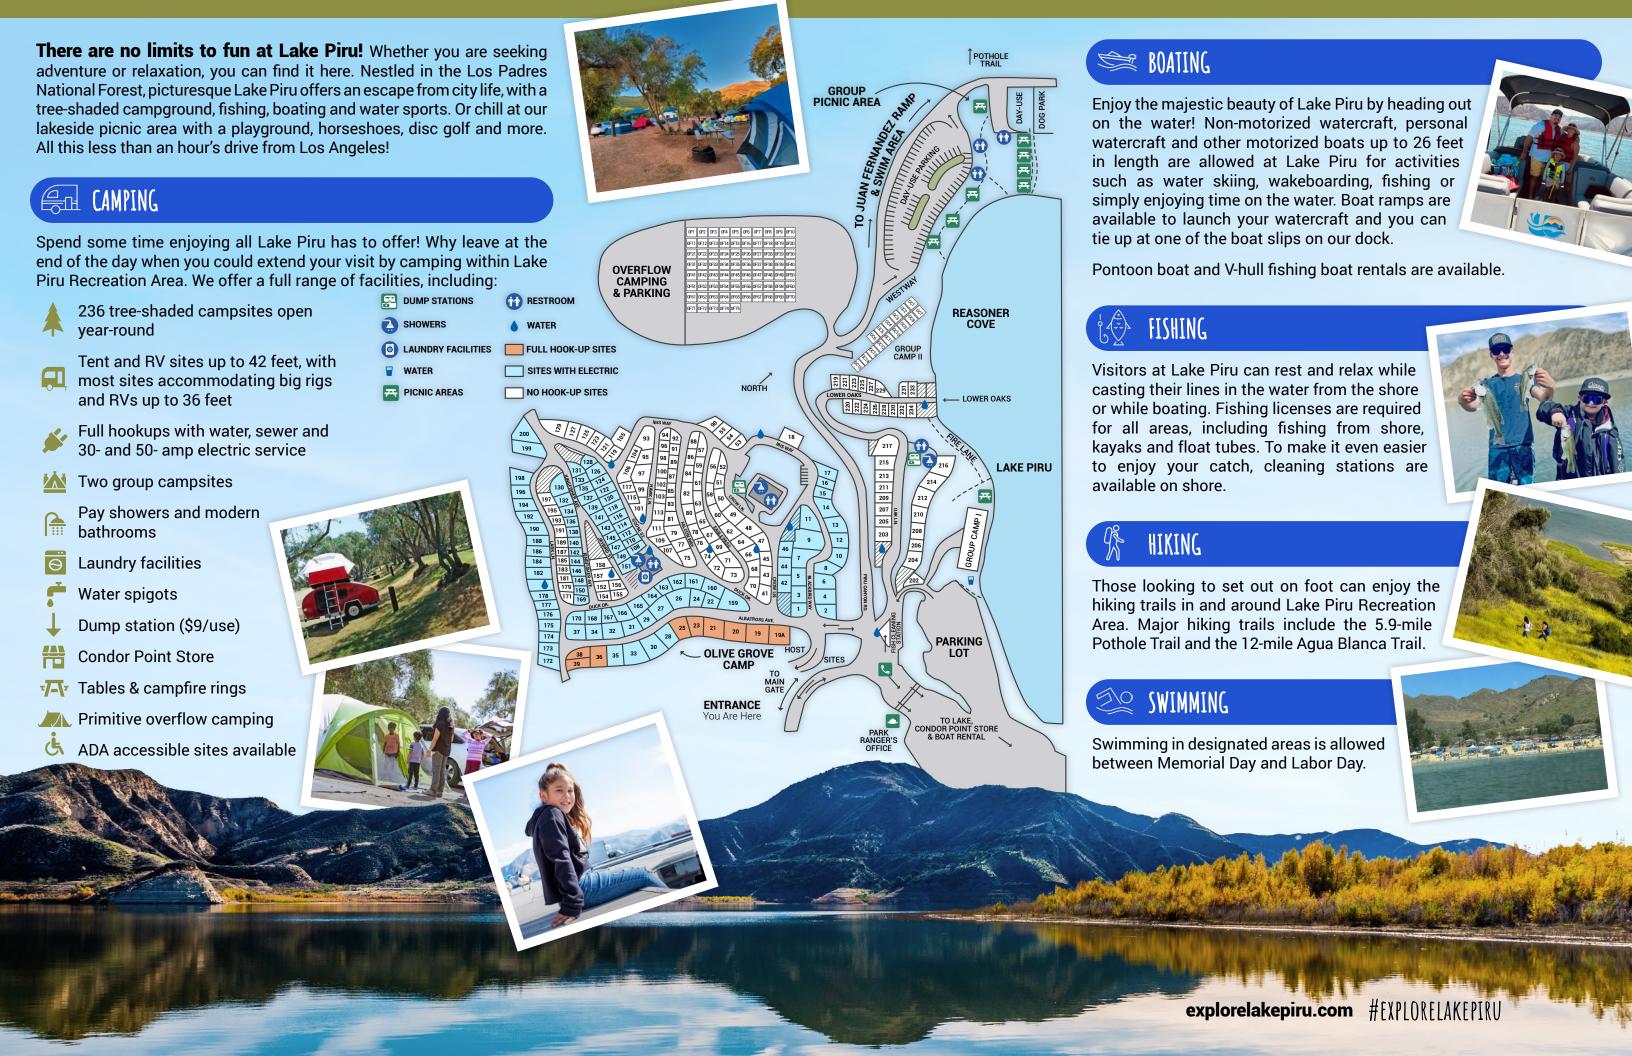

# CAMPGROUND FEES

Off-season (October 1 - March 31)

Basic (no hookups) - \$28

Electric Only - \$32/night

Full Hookup - \$45/night

Extra vehicles (4 people) - \$20/night

### Peak season (April 1 - September 30)

Basic (no hookups) - \$36

Electric Only - \$43/night

Full Hookup - \$56/night

Extra vehicles (4 people) - \$20/night

# WI-FI FEES

All visitors - \$9/day, \$22/week, \$39/month

Campsites with full hookups - included

### HOURS OF OPERATION

Hours vary seasonally based upon sunrise and sunset. Please call the lake for details.

## DIRECTIONS

From Interstate 5 or Highway 101, take Scenic Highway 126 to Piru and go 6 miles north on Piru Canyon Road.

I CUCONTUL

Skip the lines and spend more time enjoying Lake Piru Recreation Area! Camping reservations and fee payments can be made online at www.ExploreLakePiru.com.

### DAY USE

Access to all areas of Lake Piru Recreation Area except the campground.

#### Day Use Fees

Off-season (October 1 - March 31) \$10 per vehicle

Peak season (April 1 - September 30) \$14 per vehicle

Pet Fee - \$3 per day per pet

# **BOATING FEES**

Daily motorized permit - \$8

**Daily non-motorized permit** - \$5

WANDER. EXPLORE. DISCOVER

#EXPLORELAKEPIRU