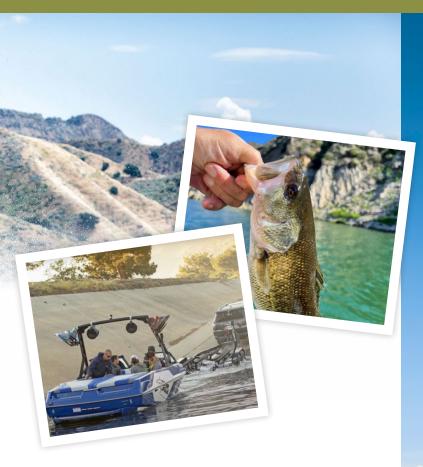

# **BOATING FEES**

Daily motorized permit - \$8

**Daily non-motorized permit** - \$5

WANDER. EXPLORE. DISCOVER

#EXPLORELAKEPIRU