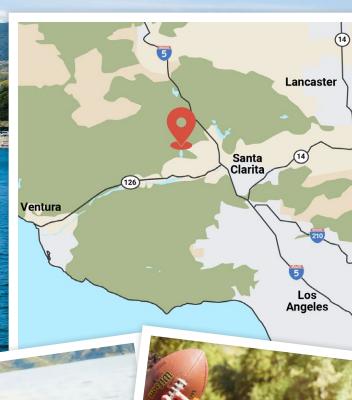

## DIRECTIONS

From Interstate 5 or Highway 101, take Scenic Highway 126 to Piru and go 6 miles north on Piru Canyon Road.

I CUCONTUL

Skip the lines and spend more time enjoying Lake Piru Recreation Area! Camping reservations and fee payments can be made online at www.ExploreLakePiru.com.